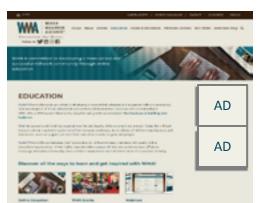

### COMPANY AD ON WMA WEBSITE

(excludes Homepage & Event Pages\*)

- Company Ad (300 x 250 pixels)
- Company Link on the WMA Webpage

| Promote Your Company for:<br>1 Month<br>3 Months<br>• January - March<br>• April - June<br>• July - September<br>• October - December | <u>MEMBER</u><br>\$ 2,000<br>\$ 4,000 | <u>NON-</u><br><u>MEMBER</u><br>\$ 4,000<br>\$ 7,200 |  |
|---------------------------------------------------------------------------------------------------------------------------------------|---------------------------------------|------------------------------------------------------|--|
| 12 Months – Best Value                                                                                                                | \$ 8,000                              | \$ 13,000                                            |  |
| Limited to 2 sponsors per webpage- For more information contact                                                                       |                                       |                                                      |  |

# Other Webpage file format and image specifications:

JPG or PNG (static/no animation) 300 W x 250 H (pixels)